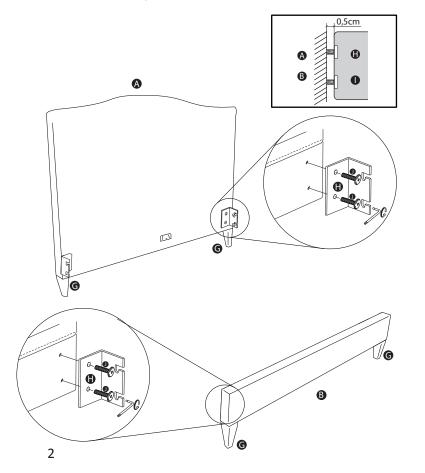

### Antoinette, Cameron, Farringdon, Juliette, Manhattan, Montague & Soho Bedstead Assembly.

Please follow these instructions if you have one of the above bedsteads.

#### Before you get started:

- The legs are not fitted to the frame.
- Assembly requires 2 people.

| Parts                                   | QTY                                             |
|-----------------------------------------|-------------------------------------------------|
|                                         | x1                                              |
| 8                                       | x1                                              |
| •                                       | x2                                              |
| 0                                       | x1                                              |
| SIZE SIZE                               | 135x190 - x28<br>150x200 - x30<br>180x200 - x30 |
| SIZE                                    | 135x190 - x14<br>150x200 - x15<br>180x200 - x15 |
| 6                                       | x4                                              |
| • • • • • • • • • • • • • • • • • • • • | x2                                              |
| • .                                     | x2                                              |
| 0                                       | x16                                             |
| <b>6</b>                                | x1                                              |