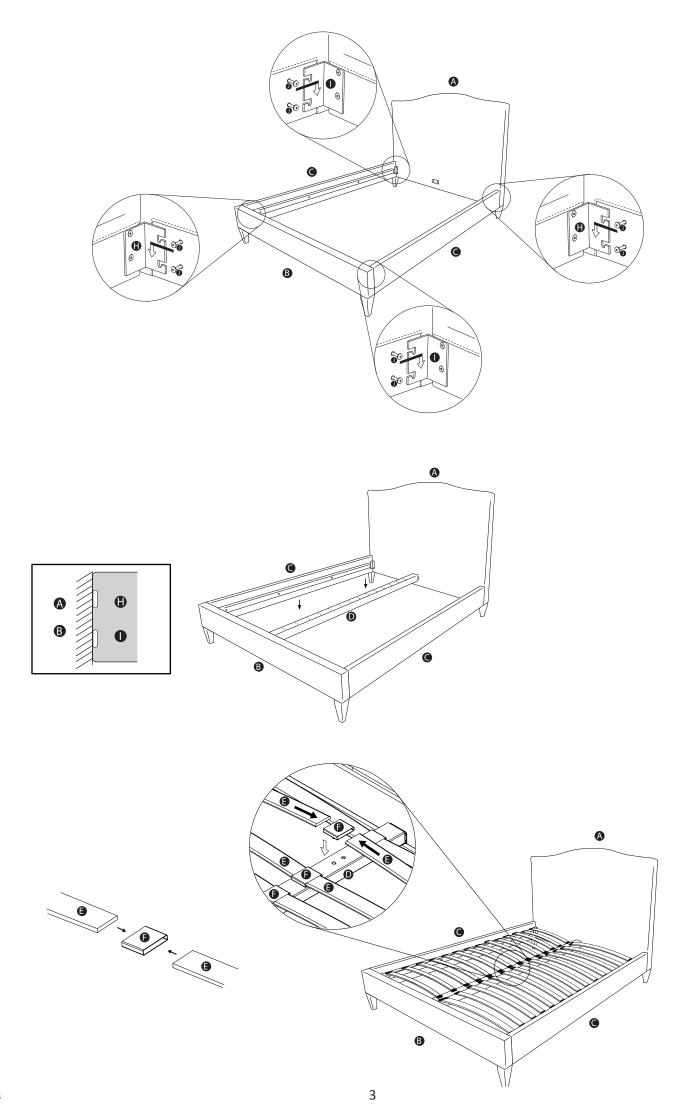

### Antoinette, Cameron, Farringdon, Juliette, Manhattan, Montague & Soho Bedstead Assembly.

Please follow these instructions if you have one of the above bedsteads.

#### Before you get started:

- The legs are not fitted to the frame.
- Assembly requires 2 people.

| Parts                                   | QTY                                             |
|-----------------------------------------|-------------------------------------------------|
|                                         | x1                                              |
| 8                                       | x1                                              |
| •                                       | x2                                              |
| 0                                       | x1                                              |
| SIZE SIZE                               | 135x190 - x28<br>150x200 - x30<br>180x200 - x30 |
| SIZE                                    | 135x190 - x14<br>150x200 - x15<br>180x200 - x15 |
| 6                                       | x4                                              |
| • • • • • • • • • • • • • • • • • • • • | x2                                              |
| • .                                     | x2                                              |
| 0                                       | x16                                             |
| <b>6</b>                                | x1                                              |

#### **Slat Size**

4'6 (Double) 677 x 63 x 8 mm 5' (King) 750 x 63 x 8 mm 6' (Super King) 903 x 63 x 8 mm