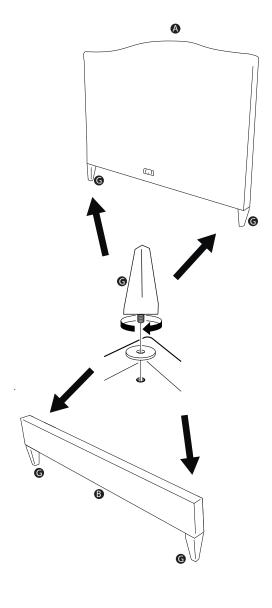

### Antoinette, Cameron, Farringdon, Juliette, Manhattan, Montague & Soho Bedstead Assembly.

Please follow these instructions if you have one of the above bedsteads.

#### Before you get started:

- The legs are not fitted to the frame.
- Assembly requires 2 people.

| Parts                                   | QTY                                             |
|-----------------------------------------|-------------------------------------------------|
|                                         | x1                                              |
| 8                                       | x1                                              |
| •                                       | x2                                              |
| 0                                       | x1                                              |
| SIZE SIZE                               | 135x190 - x28<br>150x200 - x30<br>180x200 - x30 |
| SIZE                                    | 135x190 - x14<br>150x200 - x15<br>180x200 - x15 |
| 6                                       | x4                                              |
| • • • • • • • • • • • • • • • • • • • • | x2                                              |
| • .                                     | x2                                              |
| 0                                       | x16                                             |
| <b>6</b>                                | x1                                              |